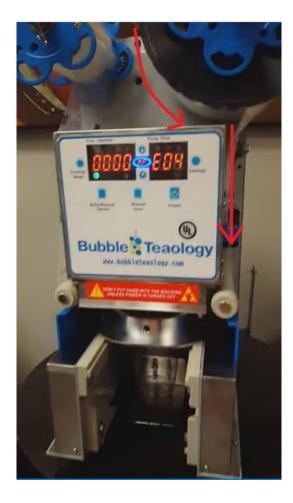

## E04 Error – Sealer Film Eye-Mark Sensor Error

1) First, make sure that your sealer film is going in the correct direction. The roll of film should be turning left (counter-clockwise).

\* The machine below has the film installed wrong and has the EO4 error: