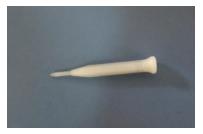

Included Adjustment Tool:

4) Only the green light should be on when the sensor is over the black eye-mark.

Both lights should be on when the sensor doesn't detect anything.

service@bubbleteaology.com

www.bubbleteaology.com