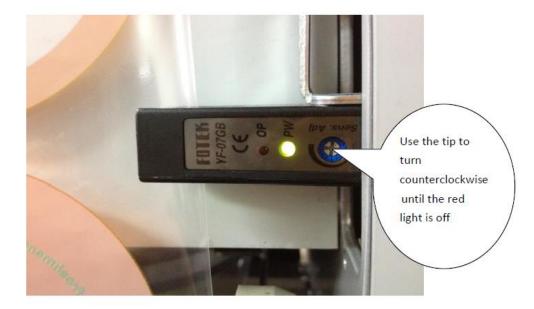

- 2) Next, align the black rectangular "eye-mark" with the sensor on the right side of the machine.
- 3) The light should be green and the red light should be off when the sensor detects the eye-mark

\*If the red light is on, this means the sensor is too strong. You can use the included tool below to adjust the sensor or a small Phillips head screwdriver.

Included Adjustment Tool:

4) Only the green light should be on when the sensor is over the black eye-mark.

Both lights should be on when the sensor doesn't detect anything.

service@bubbleteaology.com

www.bubbleteaology.com