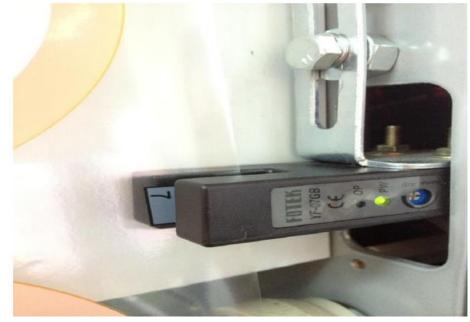

- 2) Next, align the black rectangular "eye-mark" with the sensor on the right side of the machine.
- 3) The light should be green and the red light should be off when the sensor detects the eye-mark

\*If the red light is on, this means the sensor is too strong. You can use the included tool below to adjust the sensor or a small Phillips head screwdriver.