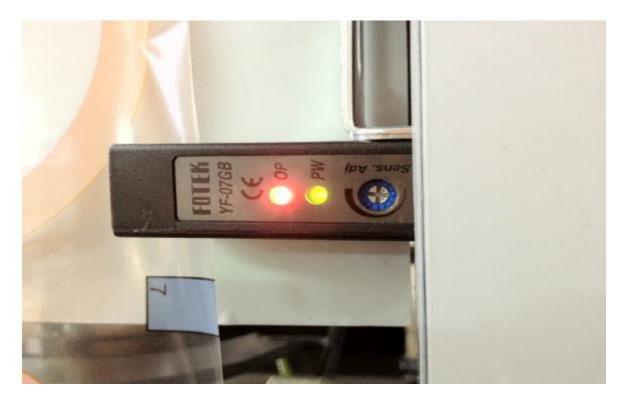

- 2) Next, align the black rectangular "eye-mark" with the sensor on the right side of the machine.
- 3) The light should be green and the red light should be off when the sensor detects the eye-mark

\*If the red light is on, this means the sensor is too strong. You can use the included tool below to adjust the sensor or a small Phillips head screwdriver.

Included Adjustment Tool:

4) Only the green light should be on when the sensor is over the black eye-mark.

Both lights should be on when the sensor doesn't detect anything.

service@bubbleteaology.com

www.bubbleteaology.com